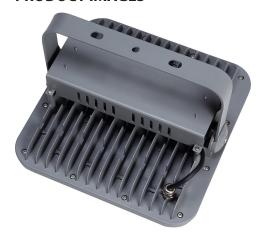

|                  |                  |
| Voltage               | 240V AC                         |                  |                  |
| Operating Temperature | -40°C ~ +40°C                   |                  |                  |
| Lifespan (TM-21)      | L70 B50 >60,000 hours           |                  |                  |
| Dimensions            | 300x300x261mm 380x380x261mm     |                  |                  |
| Beam Angle            | 110° Standard<br>30° Narrow (N) |                  |                  |
| Weight (kg)           | 5.3 7.5                         |                  |                  |



#### **APPLICATIONS**

- Warehouses
- Train stations
- Workshops
- Sports fields
- Airports
- Docks
- Billboards





### **PRODUCT IMAGES**



### **DIMENSIONS**

LEDFL16[N]-80AC





## LEDFL16[N]-140AC / LEDFL16[N]-200AC





### **PHOTOMETRICS**

LEDFL16-200AC



78 Cryers Road East Tamaki Auckland NEW ZEALAND

Phone: 64 9 272 5619

## LEDFL16[N]-200AC