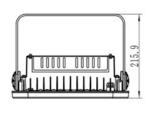

### **DIMENSIONS**

LEDFL16[N]-80AC

#### **TECHNICAL SPECIFICATIONS**

| Fixture/Part No.      | LEDFL16[N]-80AC                 | LEDFL16[N]-140AC | LEDFL16[N]-200AC |
|-----------------------|---------------------------------|------------------|------------------|
| Power                 | 80W                             | 140W             | 200W             |
| Lumens                | 8800lm                          | 15,400lm         | 22,000lm         |
| Luminous Efficiency   | 110lm/w                         |                  |                  |
| Frequency             | 50Hz                            |                  |                  |
| Colour Temperature    | 5000K                           |                  |                  |
| Colour Rendering (Ra) | 70                              |                  |                  |
| IP Rating             | IP65                            |                  |                  |
| IK Rating             | IK08                            |                  |                  |
| Power Factor          | >0.95                           |                  |                  |
| Voltage               | 240V AC                         |                  |                  |
| Operating Temperature | -40°C ~ +40°C                   |                  |                  |
| Lifespan (TM-21)      | L70 B50 >60,000 hours           |                  |                  |
| Dimensions            | 300x300x261mm 380x380x261mm     |                  |                  |
| Beam Angle            | 110° Standard<br>30° Narrow (N) |                  |                  |
| Weight (kg)           | 5.3 7.5                         |                  |                  |