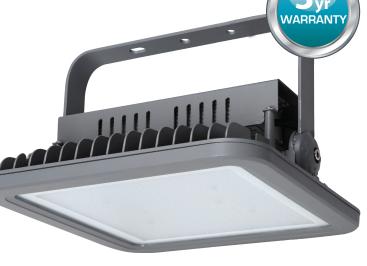

|
| IK Rating             | IK08                            |                  |                  |
| Power Factor          | >0.95                           |                  |                  |
| Voltage               | 240V AC                         |                  |                  |
| Operating Temperature | -40°C ~ +40°C                   |                  |                  |
| Lifespan (TM-21)      | L70 B50 >60,000 hours           |                  |                  |
| Dimensions            | 300x300x261mm 380x380x261mm     |                  |                  |
| Beam Angle            | 110° Standard<br>30° Narrow (N) |                  |                  |
| Weight (kg)           | 5.3 7.5                         |                  |                  |



#### **APPLICATIONS**

- Warehouses
- Train stations
- Workshops
- Sports fields
- Airports
- Docks
- Billboards





### **PRODUCT IMAGES**



### **DIMENSIONS**

LEDFL16[N]-80AC





## LEDFL16[N]-140AC / LEDFL16[N]-200AC





### **PHOTOMETRICS**

LEDFL16-200AC



78 Cryers Road East Tamaki Auckland NEW ZEALAND

Phone: 64 9 272 5619

## LEDFL16[N]-200AC