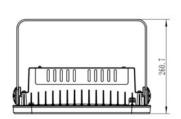

## LEDFL16[N]-200AC

#### **TECHNICAL SPECIFICATIONS**

| Fixture/Part No.      | LEDFL16[N]-80AC                 | LEDFL16[N]-140AC | LEDFL16[N]-200AC |
|-----------------------|---------------------------------|------------------|------------------|
| Power                 | 80W                             | 140W             | 200W             |
| Lumens                | 8800lm                          | 15,400lm         | 22,000lm         |
| Luminous Efficiency   | 110lm/w                         |                  |                  |
| Frequency             | 50Hz                            |                  |                  |
| Colour Temperature    | 5000K                           |                  |                  |
| Colour Rendering (Ra) | 70                              |                  |                  |
| IP Rating             | IP65                            |                  |                  |
| IK Rating             | IK08                            |                  |                  |
| Power Factor          | >0.95                           |                  |                  |
| Voltage               | 240V AC                         |                  |                  |
| Operating Temperature | -40°C ~ +40°C                   |                  |                  |
| Lifespan (TM-21)      | L70 B50 >60,000 hours           |                  |                  |
| Dimensions            | 300x300x261mm 380x380x261mm     |                  |                  |
| Beam Angle            | 110° Standard<br>30° Narrow (N) |                  |                  |
| Weight (kg)           | 5.3 7.5                         |                  |                  |