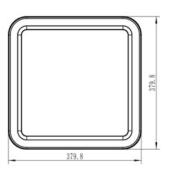

## LEDFL16[N]-140AC / LEDFL16[N]-200AC

#### **TECHNICAL SPECIFICATIONS**

| Fixture/Part No.      | LEDFL16[N]-80AC                 | LEDFL16[N]-140AC | LEDFL16[N]-200AC |
|-----------------------|---------------------------------|------------------|------------------|
| Power                 | 80W                             | 140W             | 200W             |
| Lumens                | 8800lm                          | 15,400lm         | 22,000lm         |
| Luminous Efficiency   | 110lm/w                         |                  |                  |
| Frequency             | 50Hz                            |                  |                  |
| Colour Temperature    | 5000K                           |                  |                  |
| Colour Rendering (Ra) | 70                              |                  |                  |
| IP Rating             | IP65                            |                  |                  |
| IK Rating             | IK08                            |                  |                  |
| Power Factor          | >0.95                           |                  |                  |
| Voltage               | 240V AC                         |                  |                  |
| Operating Temperature | -40°C ~ +40°C                   |                  |                  |
| Lifespan (TM-21)      | L70 B50 >60,000 hours           |                  |                  |
| Dimensions            | 300x300x261mm 380x380x261mm     |                  |                  |
| Beam Angle            | 110° Standard<br>30° Narrow (N) |                  |                  |
| Weight (kg)           | 5.3 7.5                         |                  |                  |