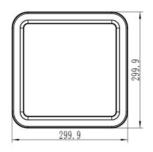

|                  |
| Voltage               | 240V AC                         |                  |                  |
| Operating Temperature | -40°C ~ +40°C                   |                  |                  |
| Lifespan (TM-21)      | L70 B50 >60,000 hours           |                  |                  |
| Dimensions            | 300x300x261mm 380x380x261mm     |                  |                  |
| Beam Angle            | 110° Standard<br>30° Narrow (N) |                  |                  |
| Weight (kg)           | 5.3 7.5                         |                  |                  |



#### **APPLICATIONS**

- Warehouses
- Train stations
- Workshops
- Sports fields
- Airports
- Docks
- Billboards





### **PRODUCT IMAGES**



### **DIMENSIONS**

LEDFL16[N]-80AC





## LEDFL16[N]-140AC / LEDFL16[N]-200AC





### **PHOTOMETRICS**

LEDFL16-200AC



78 Cryers Road East Tamaki Auckland NEW ZEALAND

Phone: 64 9 272 5619

## LEDFL16[N]-200AC